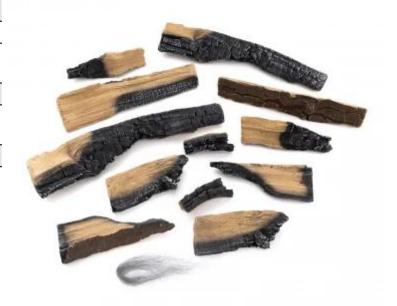

# **DECORATIVE SET FOR PLANIKA STONE BIOETHANOL FIREPLACE**

BIO-60-088-logs

Decorative Set for Bioethanol Fireplaces in Planika's Stone Series: Core, Daze, Laurent, and Kreta. The set includes 12 ceramic logs and ember fibre, creating a beautiful and realistic flame effect.

### Material and appearance

| Decoration | Wooden Logs |  |
|------------|-------------|--|
|------------|-------------|--|