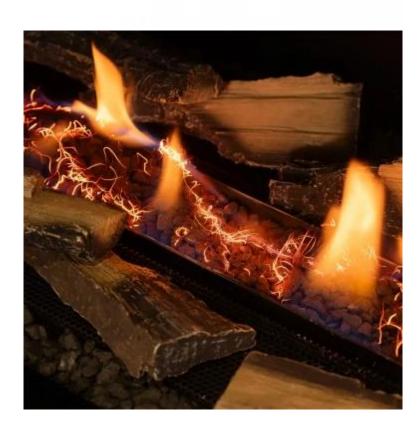

# **DECORATIVE SET FOR PLANIKA STONE BIOETHANOL FIREPLACE**

BIO-60-088-logs

Decorative Set for Bioethanol Fireplaces in Planika's Stone Series: Core, Daze, Laurent, and Kreta. The set includes 12 ceramic logs and ember fibre, creating a beautiful and realistic flame effect.