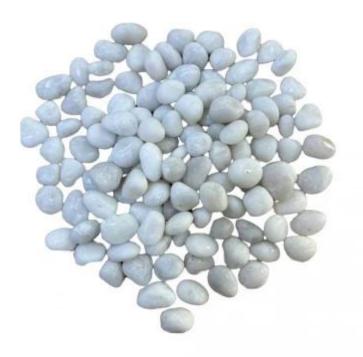

# WHITE DECORATIVE STONES - 5 KG

**BIO423** 

White decorative stones are the perfect accessory for your bioethanol fireplace. With a 5 kg set, you can create a beautiful and stylish frame around the flames. The stones should not be placed directly in the flames but rather arranged around the flame opening to ensure clean burning and avoid soot.

## Material and appearance

| Material   | Cerâmica |
|------------|----------|
| Colour     | White    |
| Decoration | Stone    |